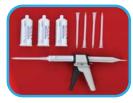

**RAPIDOME** can be applied to Paper, Vinyl, Polyester, Glass, Laminates, Metal, Plas c, Marble, and Stone.

Keyring/brooch

Name tag

Magnet

Decal

All you need is the STARTER PACK that includes the handheld doming gun, a 4 packs of **RAPIDOME** resin, 4 static mixers, and away you go!!! Instructions included.

Easy applica on up to 5mm high, fast drying mes

All consumables are disposable, no cleaning, no mess

50ml Resin

50ml Sta c Mixer

**Dispensing Gun** 

**Starter Pack** 

All you need is the STARTER PACK that includes the handheld doming gun, a 4 packs of **RAPIDOME** resin, 4 static mixers, and away you go!!! Instructions included.