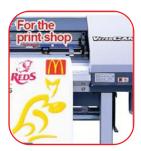

**RAPIDOME** can be applied to Paper, Vinyl, Polyester, Glass, Laminates, Metal, Plas c, Marble, and Stone.

Keyring/brooch

Name tag

Magnet

Decal

All you need is the STARTER PACK that includes the handheld doming gun, a 4 packs of **RAPIDOME** resin, 4 static mixers, and away you go!!! Instructions included.