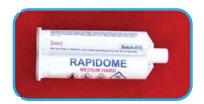

**RAPIDOME** can be applied to Paper, Vinyl, Polyester, Glass, Laminates, Metal, Plas c, Marble, and Stone.

Keyring/brooch

Name tag

Magnet

Decal

All you need is the STARTER PACK that includes the handheld doming gun, a 4 packs of **RAPIDOME** resin, 4 static mixers, and away you go!!! Instructions included.

Easy applica on up to 5mm high, fast drying mes

All consumables are disposable, no cleaning, no mess

50ml Resin

50ml Sta c Mixer

**Dispensing Gun** 

**Starter Pack** 

All you need is the STARTER PACK that includes the handheld doming gun, a 4 packs of **RAPIDOME** resin, 4 static mixers, and away you go!!! Instructions included.